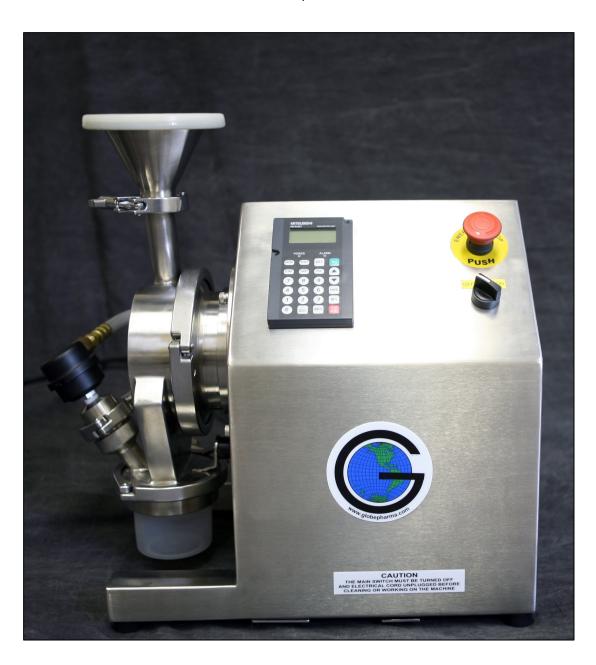

## New GP Mill, GP-M-1

**Description:** GlobePharma's new table-top mill, Model # GP-M-1, is the newest addition to GlobePharma's equipment line. This unit can be used for de-lumping, pulverizing and controlled size reduction of various materials. Constructed of 316SS contact parts and a 304SS enclosure, this mill allows for both hammermill (impact) and chopping (knife) actions with a screen. Operators can change between the two styles by simply turning a knob to indicate which style milling is required. Both options are on the same rotor and the reversing motor allows for the ease of use. The speed maybe varied by using the HMI display.